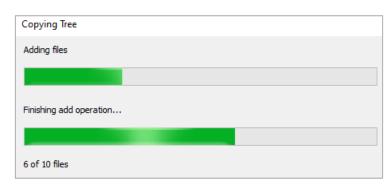

#### **Improved Performance**

- Experience faster response times when performing common operations, such as adding files, checking in, changing state, and using Copy Tree.
- ✓ **Benefits**: Get work done faster, with less waiting, when performing common operations.