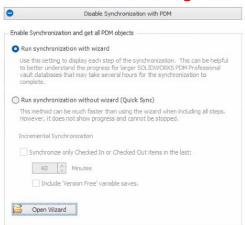

## PDM Administration Synchronization Dialog

- The synchronization dialog has been redesigned to use radio button options
- Easier to understand what sync method will be used