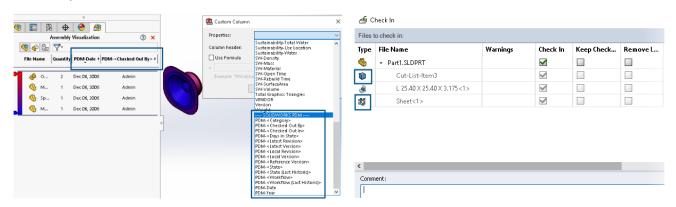

#### **Improved Visual Content**

- With the available assembly visualization feature, user can able to identify the workflow state of each component right-away within the SOLIDWORKS.
- Specific icon for weldment Cut-List is available.

✓ Benefits: Get a clear at-a-glance view of important data and system information.