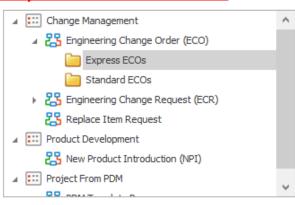

## **Project and Process Folders**

- Folders can now be added under Project and Process objects
- · Automatic move can also be configured
- Provides better record organization and easier access