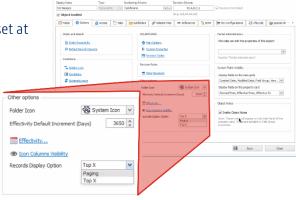

## **Records Display Options**

- The Records Display Option TopX or Paging can now be set at the object level
- Easier to configure object display