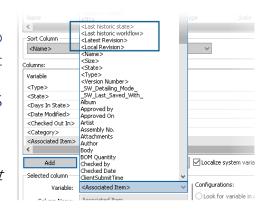

### **Simplified Access to System Data**

- Easily find information about locally cached files in the Windows® Explorer Version tab, including Last historic workflow, Last historic state, and Days in state.
- Quickly access the additional system information in SOLIDWORKS via the Task Pane.
- ✓ Benefits: Access file version and system information at your fingertips.