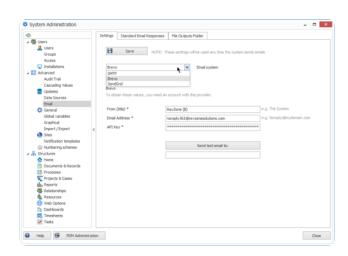

## **New Email Service Options**

- Third party email forwarding services can now be utilized to send emails
- Support Brevo and SendGrid services
- Eliminates the need to process emails through the corporate system