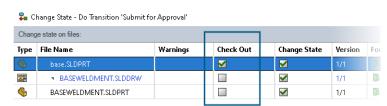

## **Streamlined Change State**

- Increase productivity by optionally checking out files during a workflow transition.
- ✓ Benefits: Reduce mouse clicks and start working sooner.

Regd. Office : DESIGN TOWERS,32/16, 5<sup>th</sup> street, Dr. Subbarayan Nagar, Kodambakkam, Chennai 600024 PH: 94454 24704