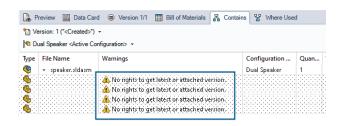

#### **Increased Data Protection and Tracking**

- User cannot able to view the reference information's under Contains and Where Used tabs, if the user is not provided with the necessary access to the referenced file.
- History tracking is provided with Check out & Undo check out actions as well.

✓ Benefits: Improve data security with additional audit trail information.

Regd. Office : DESIGN TOWERS,32/16, 5<sup>th</sup> street, Dr. Subbarayan Nagar, Kodambakkam, Chennai 600024 PH: 94454 24704

Branch Office I : 2nd Floor "SanHasa Square", No.17, Bharathi Park 3rd Cross, Saibaba Colony, Coimbatore 641 043 PH: 94449 53542