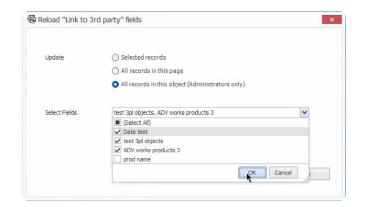

#### Refresh Link to 3rd Party Fields

- Link to 3rd Party Fields can now be refreshed in bulk
- Only admins can update the entire object
- Streamlines updates to new or modified fields

Regd. Office : DESIGN TOWERS,32/16, 5th street, Dr. Subbarayan Nagar, Kodambakkam, Chennai 600024 PH: 94454 24704