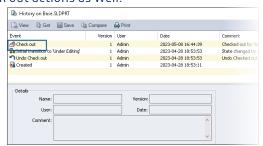

#### **Increased Data Protection and Tracking**

- User cannot able to view the reference information's under Contains and Where Used tabs, if the user is not provided with the necessary access to the referenced file.
- History tracking is provided with Check out & Undo check out actions as well.

✓ Benefits: Improve data security with additional audit trail information.

Regd. Office : DESIGN TOWERS,32/16, 5<sup>th</sup> street, Dr. Subbarayan Nagar, Kodambakkam, Chennai 600024 PH: 94454 24704

Branch Office I : 2nd Floor "SanHasa Square", No.17, Bharathi Park 3rd Cross, Saibaba Colony, Coimbatore 641 043 PH: 94449 53542